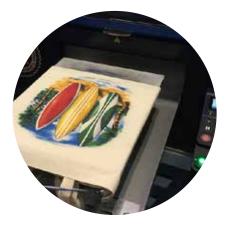

#### DTG

- Direct to Garment (DTG) printing uses water-based pigment inks onto 80-100% cotton.
- It is like printing on paper, except on a garment with higher resolution than screen printing.
- No minimums
- Print on demand
- No inventory of garments needed
- Highly cost-effective