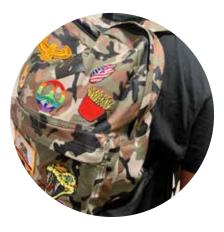

## EMBELLISHMENTS

- Choose from a variety of emblem styles such as:
  - PennFlex<sup>™</sup>
  - Embroidered
  - Woven
  - Sublimated
  - Etched
  - PennDome<sup>®</sup>
  - Appliqué
  - Flame Resistant
  - High Visibility
  - Bling
  - MORE!