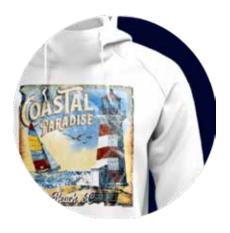

#### SUBLIMATION

- Easy & Cost Effective
- Primarily used on 100% Polyester
- Best on white or grey goods
- Ideal for foam trucker hats, bandannas, masks, mugs etc.
- No minimums
- Print on demand