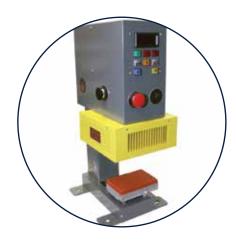

Label Tape & Ink Ribbons

Easily mark and track garments or linens with PennSeal Comfort Tape® ID Labels and Ink Ribbons durably fuses to garments and textiles with simple heat application.

Heat Seal Machines

Our state of the art Heat Seal Equipment are designed for applying emblems, garment ID labels, mending materials, transfers and other heat seal-able materials.

Penn Emblem is a full-service, branded apparel and promotional product decoration company. With over 50 different decoration options, 75 years of experience, 13 markets served and 4 global locations, we are America's largest supplier and brand decorator for the rental uniform and promotional product industry.