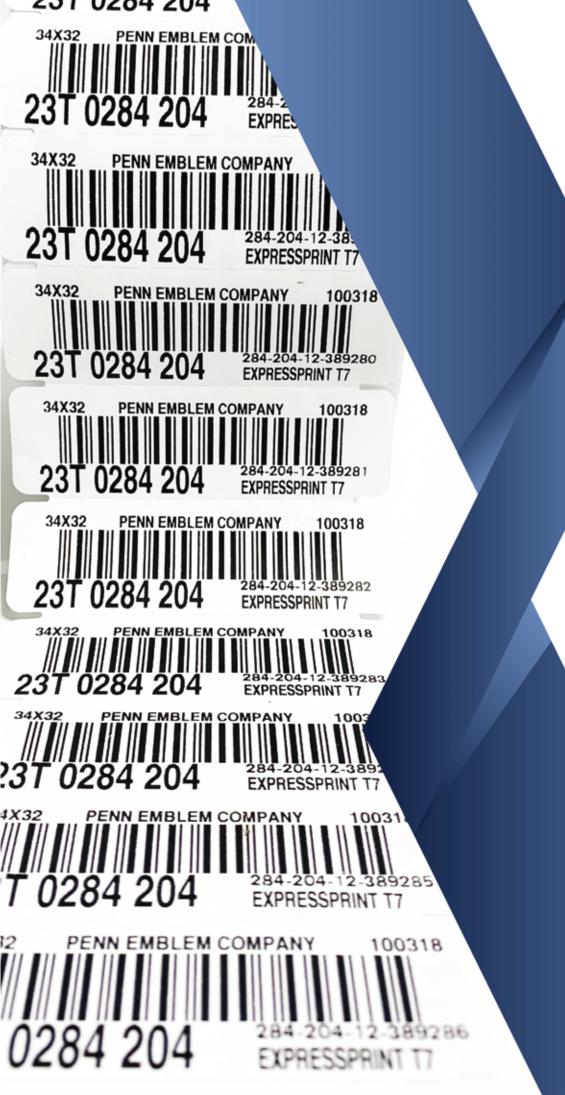

EMBLEMS
HEAT TRANSFERS
DIRECT EMBROIDERY
SCREEN PRINTING
SUBLIMATION
DIGITIZING

PRODUCTS

ExpressPrint<sup>™</sup> T7 is our newest Thermal Label Tape solution, with extended durability and color retention for improved scan rates. ExpressPrint<sup>™</sup> T7 Thermal Label Tape improves your budget, inventory control, and labor hours.