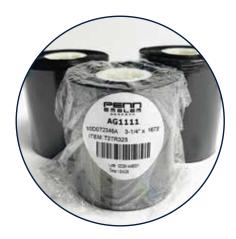

EMBLEMS
HEAT TRANSFERS
DIRECT EMBROIDERY
SCREEN PRINTING
SUBLIMATION
DIGITIZING

PRODUCTS

ExpressPrint<sup>™</sup> T7 is our newest Thermal Label Tape solution, with extended durability and color retention for improved scan rates. ExpressPrint<sup>™</sup> T7 Thermal Label Tape improves your budget, inventory control, and labor hours.