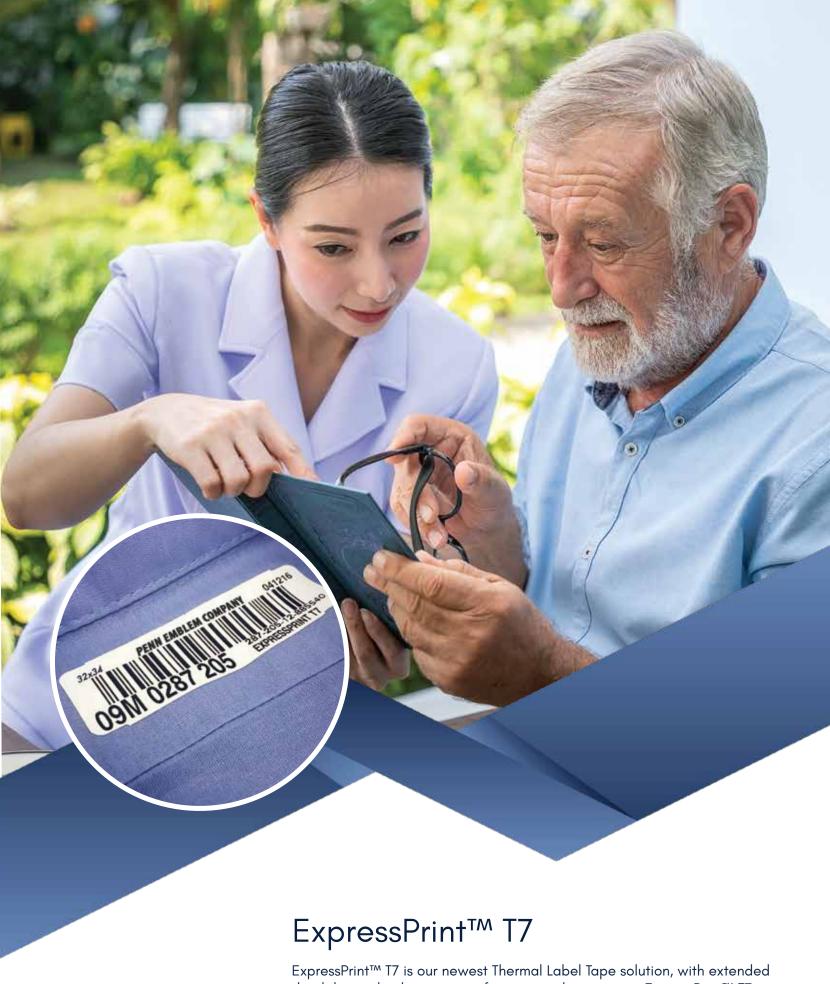

EMBLEMS
HEAT TRANSFERS
DIRECT EMBROIDERY
SCREEN PRINTING
SUBLIMATION
DIGITIZING

PRODUCTS

ExpressPrint<sup>™</sup> T7 is our newest Thermal Label Tape solution, with extended durability and color retention for improved scan rates. ExpressPrint<sup>™</sup> T7 Thermal Label Tape improves your budget, inventory control, and labor hours.