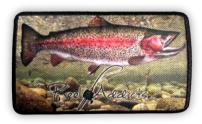

### DYE SUBLIMATION

Dye Sublimated emblems are the perfect match for your highly detailed design. Using the sublimation process, designs are full color and the ideal photo finish image recreation.