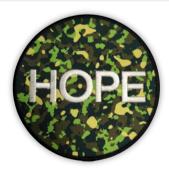

## PENNBROIDERY® APPLIQUÉ

PennBroidery® Appliqué Emblems, also known as Hand Cut or Laser Cut, have a similar look and feel to embroidery with the ability to have more unique shapes and cut outs.