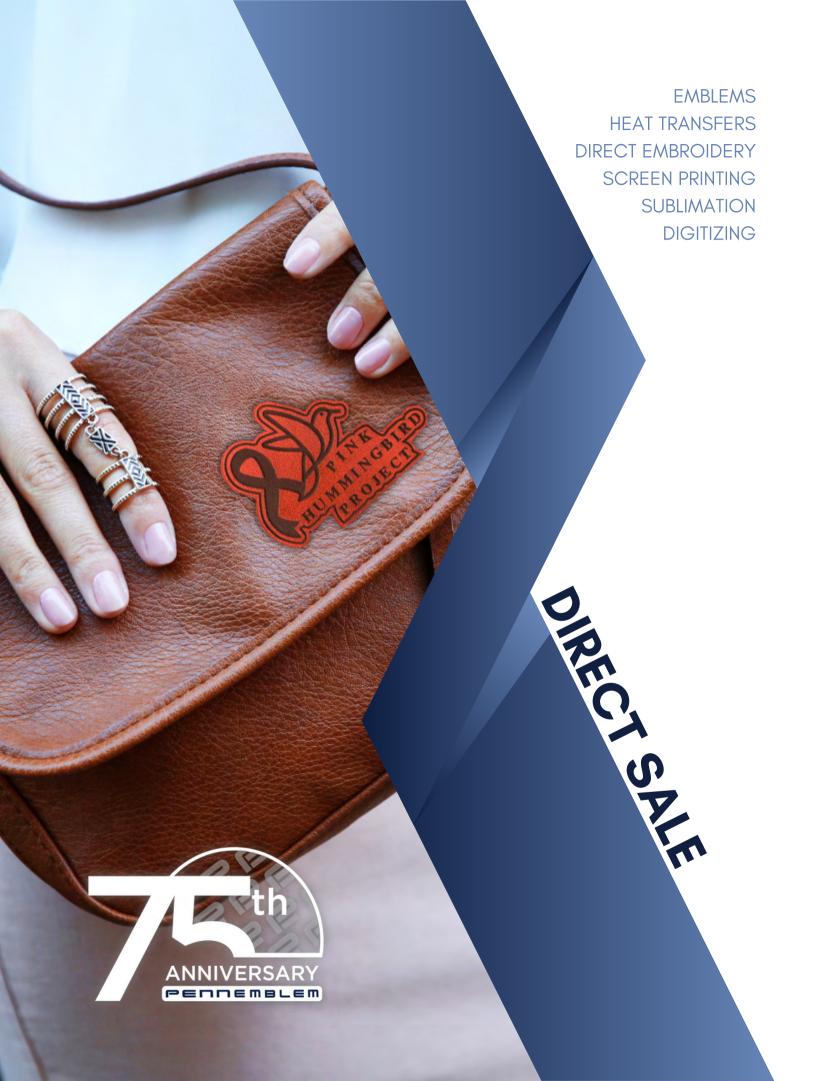

#### **LEATHER**

Leather emblems are a timeless, classic, rustic addition for all garments. The sleek, smooth texture provides an edgy appearance while the warm, earthy colors add dimension and style.