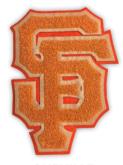

## **CHENILLE**

Chenille emblems embody the classic, letterman jacket for school pride. They are made of 100% Polyester Yarn and can be combined with felt or twill to create the perfect statement piece.