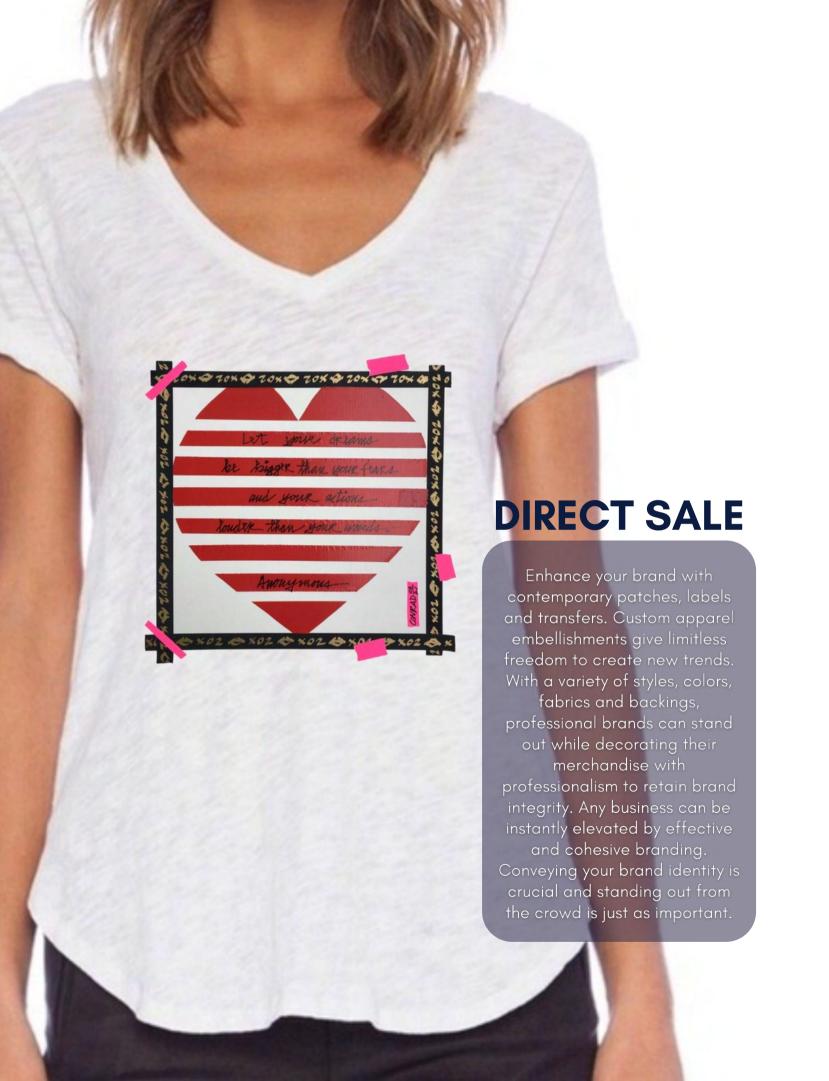

#### PENNTRANS® HEAT TRANSFER

PennTrans™ Heat Transfers utilize the latest print technologies to produce bright, vivid colors with fine detail, while also being suitable for a wide variety of fabrics and sub straights.