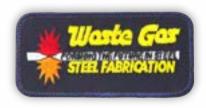

## PENNBROIDERY® APPLIQUÉ

PennBroidery® Appliqué Emblems, also known as Hand Cut or Laser Cut, have a similar look and feel to embroidery with the ability to have more unique shapes and cut outs.