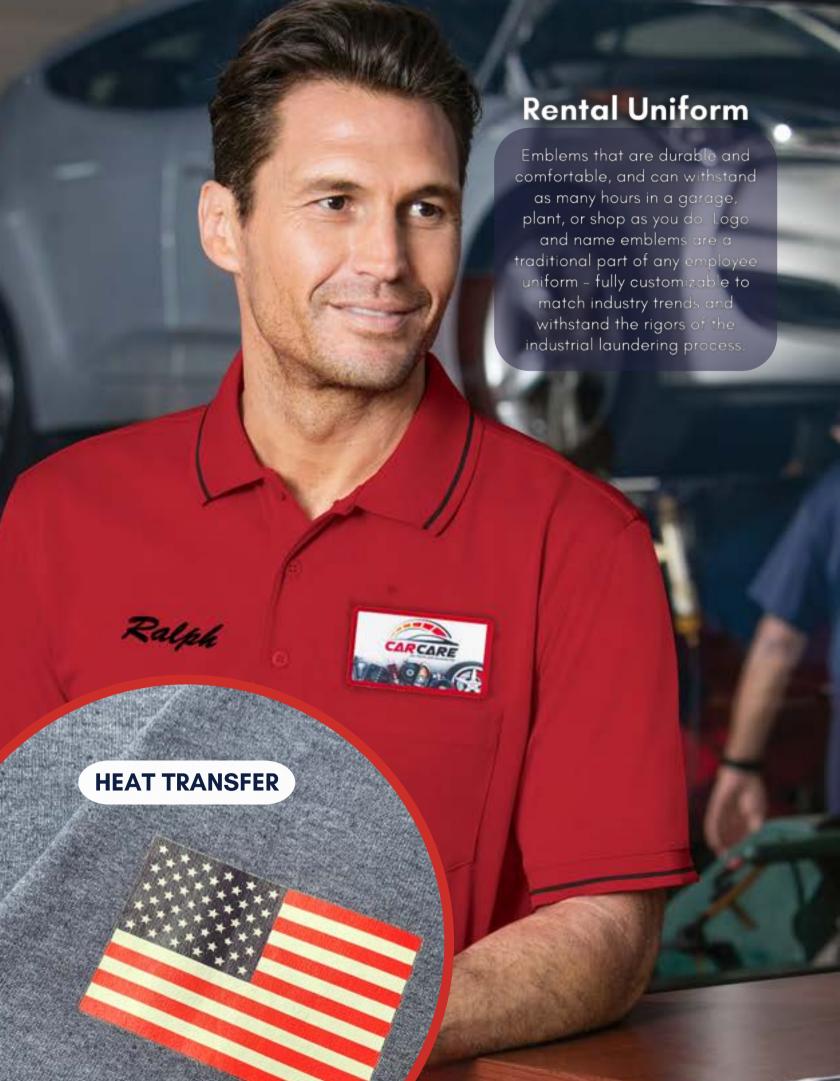

# NAME/LETTERING ONLY

Lettering Only emblems are ideal for customers with no logo or specific image. It can be embroidered, silk-screen printed or sublimated with Script or Block text.

## **CUSTOM EMBROIDERED**

Custom Embroidered Emblems are a timeless, reliable choice that withstands all wash conditions. They are available in any shape with a variety of color and backing options.