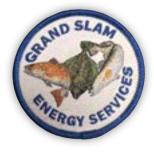

## **CUSTOM EMBROIDERED**

Custom Embroidered Emblems are a timeless, reliable choice that withstands all wash conditions. They are available in any shape with a variety of color and backing options.