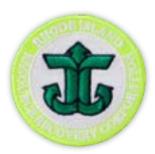

# **HIGH VISIBILITY**

High Visibility emblems are made of fluorescent materials and threads that reflect more light then they absorb and are highly visible in daytime and low light conditions.