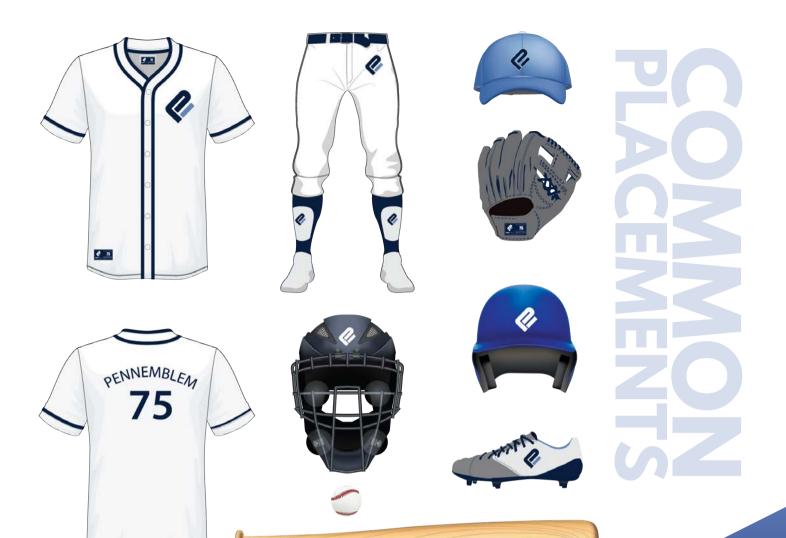

## **Sports**

Athletes can proudly show off their team's artwork and logos differentiating them from their competition with custom emblems. Sports emblems make uniforms unique to their teams and encourage unity amongst players. Students, teachers, and fans can show school and university pride with customized apparel. School logos, designs and colors can all be represented with patches, labels and transfers, making great fundraising, promotional, and spirit items for clubs and teams.