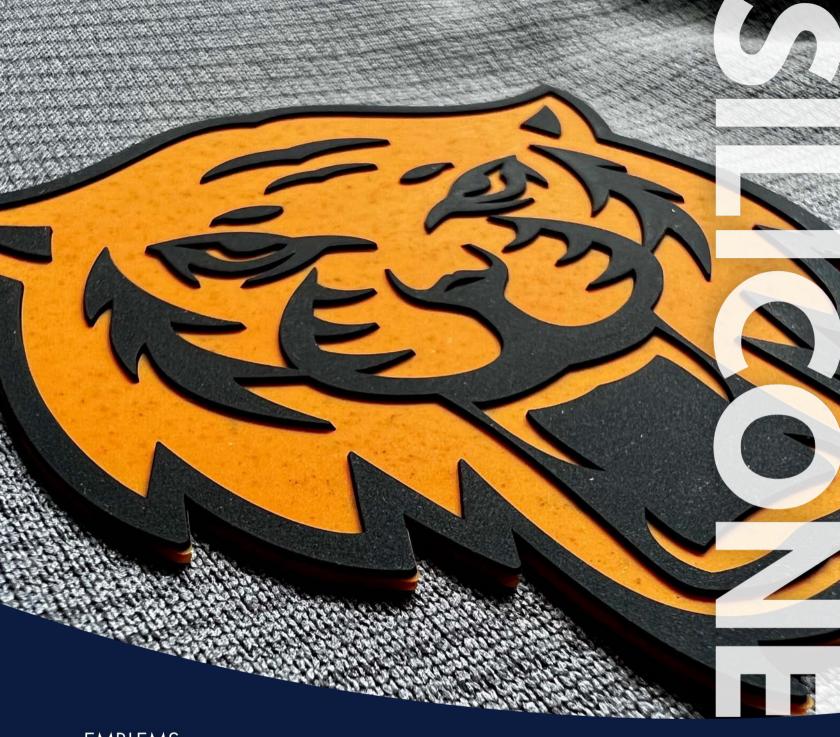

# SILICONE EMBLEMS AND TRANSFERS

Silicone Emblems and Transfers are one of the most trending design techniques of the decade. These 3D, flexible, smooth emblems are durable in harsh conditions and never fade over time. The variety of silicone techniques shown below make silicone emblems a modern and unique addition to apparel, bags, shoes, promotional swag and more!

### How is Silicone different from PVC?

Silicone and PVC emblems are very similar in their production specifications and dimensional aesthetic. However, PVC cannot be produced with separated elements; whereas, Silicone can be produced in *tiny, separated elements* to emulate direct embroidery. Silicone emblems and transfers are better used for designs with *small, intricate details* and PVC emblems are meant for larger logos or graphics. Most importantly, unlike PVC emblems, *Silicone emblems are environmentally friendly* making them safe to heat apply.