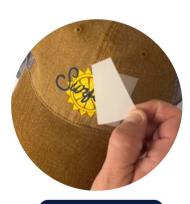

# Silicone Application Guidelines: Garments

#### **Top Heat Press**

Do not remove clear plastic carrier if the logo has separated elements. Only remove the white paper backing.

- 1 Cover logo with Teflon Paper Press.
- 2 Remove from Press.
- 3 Peel back carrier paper slowly.

  If elements lifting, re-apply for 15-20 seconds.
- 4 Remove carrier paper, cover with parchment paper, and press again for 5-10 seconds
- √ Let cool prior to folding and packing.
- ✓ Do not wash for 24 hours
- √ Home Wash & Dry