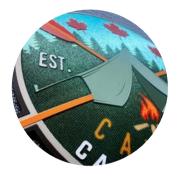

# SILICONE EMBLEMS AND TRANSFERS

Silicone Emblems and Transfers are one of the most trending design techniques of the decade. These 3D, flexible, smooth emblems are durable in harsh conditions and never fade over time. The variety of silicone techniques shown below make silicone emblems a modern and unique addition to apparel, bags, shoes, promotional swag and more!

## Silicone Emblems in Today's World

Markets worldwide are quickly phasing out their standard, embroidered patches in favor of a more flexible, innovative alternative — silicone.

The three dimensional texture and appearance allows for brands to elevate their logo in a modern way that average patch techniques cannot do. With the addition of embossed silicone elements that are fortified with