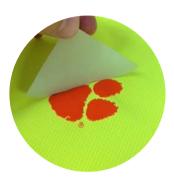

### How is Silicone different from PVC?

Silicone and PVC emblems are very similar in their production specifications and dimensional aesthetic. However, PVC cannot be produced with separated elements; whereas, Silicone can be produced in *tiny, separated elements* to emulate direct embroidery. Silicone emblems and transfers are better used for designs with *small, intricate details* and PVC emblems are meant for larger logos or graphics. Most importantly, unlike PVC emblems, *Silicone emblems are environmentally friendly* making them safe to heat apply.

| י . | ×             | 8                | 8                  |
|-----|---------------|------------------|--------------------|
|     | <b>(</b>      | <b>S</b>         | •                  |
|     | HEAT<br>APPLY | SMALL<br>DETAILS | SEPARATED ELEMENTS |