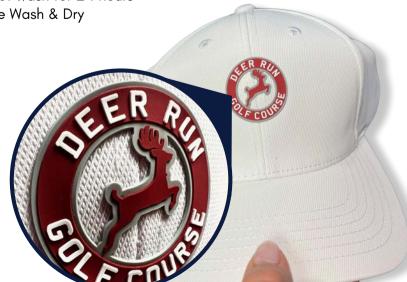

# Silicone Application Guidelines: Hats

- 20-40 SEC.
- 320°F 340°F TOP 320°F BOTTOM
- MEDIUM-HEAVY

#### Hotronix IQ 360 Press - Top & Bottom Heat

Do not remove clear plastic carrier if the logo has separated elements. Only remove the white paper backing.

- 1 Cover with the 1/8" foam pad that came with the press.

  The thinner pad of 3 that you receive with the heat press.
- 2 Peel back carrier paper
- 3 Place foam pad back on hat and press again for 10 seconds.
- √ Let cool prior to packing.
- ✓ Do not wash for 24 hours✓ Home Wash & Dry