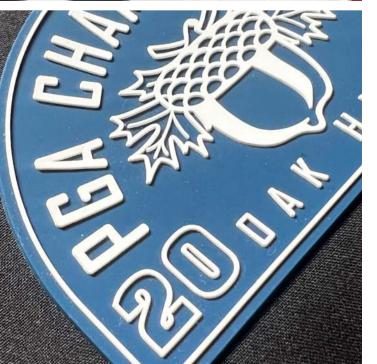

# SILICONE EMBLEMS AND TRANSFERS

Silicone Emblems and Transfers are one of the most trending design techniques of the decade. These 3D, flexible, smooth emblems are durable in harsh conditions and never fade over time. The variety of silicone techniques shown below make silicone emblems a modern and unique addition to apparel, bags, shoes, promotional swag and more!

### How is Silicone different from PVC?

Silicone and PVC emblems are very similar in their production specifications and dimensional aesthetic. However, PVC cannot be produced with separated elements; whereas, Silicone can be produced in *tiny, separated elements* to emulate direct embroidery. Silicone emblems and transfers are better used for designs with *small, intricate details* and PVC emblems are meant for larger logos or graphics. Most importantly, unlike PVC emblems, *Silicone emblems are environmentally friendly* making them safe to heat apply.

## Silicone Emblems in Today's World

Markets worldwide are quickly phasing out their standard, embroidered patches in favor of a more flexible, innovative alternative — silicone.

The three dimensional texture and appearance allows for brands to elevate their logo in a modern way that average patch techniques cannot do. With the addition of embossed silicone elements that are fortified with

non-fade, wear-resistant endurance, markets such as sports, healthcare, and safety can elongate the lifespan of their uniform insignia.

Silicone emblems are also making a splash as garment and accessory hang tags or labels. The smooth, non-fabric feel makes product tags less irritating and more practical, not only due to texture, but also placement diversity. With a more stylish tag comes new possibility for displaying the often hidden label.