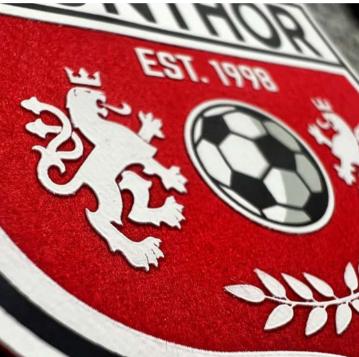

# SILICONE EMBLEMS AND TRANSFERS

Silicone Emblems and Transfers are one of the most trending design techniques of the decade. These 3D, flexible, smooth emblems are durable in harsh conditions and never fade over time. The variety of silicone techniques shown below make silicone emblems a modern and unique addition to apparel, bags, shoes, promotional swag and more!

### How is Silicone different from PVC?

Silicone and PVC emblems are very similar in their production specifications and dimensional aesthetic. However, PVC cannot be produced with separated elements; whereas, Silicone can be produced in *tiny, separated elements* to emulate direct embroidery. Silicone emblems and transfers are better used for designs with *small, intricate details* and PVC emblems are meant for larger logos or graphics. Most importantly, unlike PVC emblems, *Silicone emblems are environmentally friendly* making them safe to heat apply.

## Silicone Emblems in Today's World

Markets worldwide are quickly phasing out their standard, embroidered patches in favor of a more flexible, innovative alternative — silicone.

The three dimensional texture and appearance allows for brands to elevate their logo in a modern way that average patch techniques cannot do. With the addition of embossed silicone elements that are fortified with

non-fade, wear-resistant endurance, markets such as sports, healthcare, and safety can elongate the lifespan of their uniform insignia.

Silicone emblems are also making a splash as garment and accessory hang tags or labels. The smooth, non-fabric feel makes product tags less irritating and more practical, not only due to texture, but also placement diversity. With a more stylish tag comes new possibility for displaying the often hidden label.