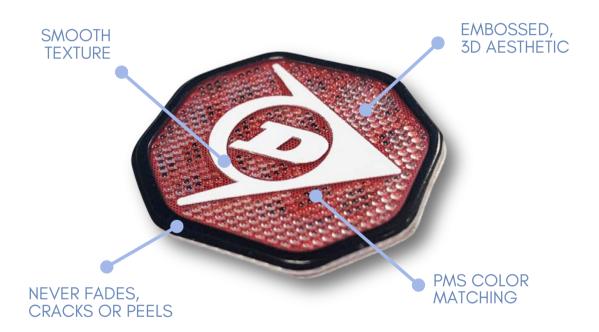

# SILICONE EMBLEMS AND TRANSFERS

Silicone Emblems and Transfers are one of the most trending design techniques of the decade. These 3D, flexible, smooth emblems are durable in harsh conditions and never fade over time. The variety of silicone techniques shown below make silicone emblems a modern and unique addition to apparel, bags, shoes, promotional swag and more!

## Silicone Emblems in Today's World

Markets worldwide are quickly phasing out their standard, embroidered patches in favor of a more flexible, innovative alternative — silicone.

The three dimensional texture and appearance allows for brands to elevate their logo in a modern way that average patch techniques cannot do. With the addition of embossed silicone elements that are fortified with

non-fade, wear-resistant endurance, markets such as sports, healthcare, and safety can elongate the lifespan of their uniform insignia.

Silicone emblems are also making a splash as garment and accessory hang tags or labels. The smooth, non-fabric feel makes product tags less irritating and more practical, not only due to texture, but also placement diversity. With a more stylish tag comes new possibility for displaying the often hidden label.