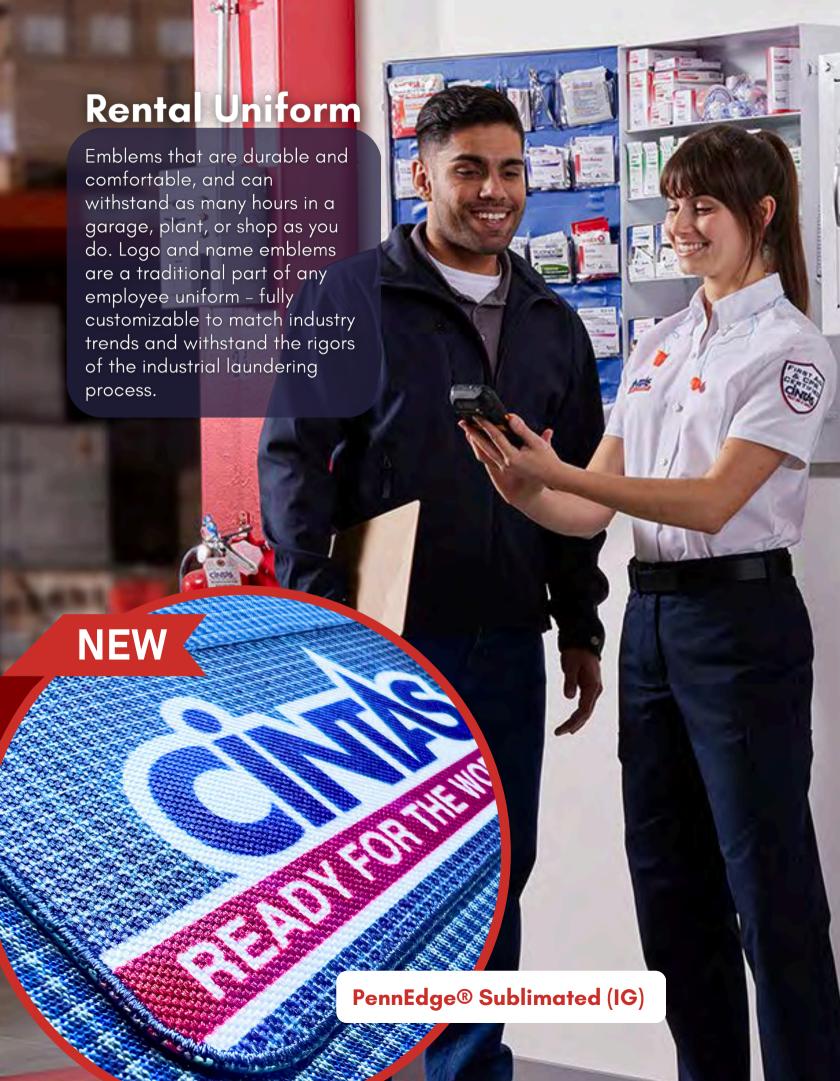

## PENNEDGE® SUBLIMATED (IG)

IG is the Inkjet sublimated version of the embroidered PennEdge® emblem! The border uses the same sleek, mini-stitched technique. Match your specialty fabric with this cost-effective alternative!