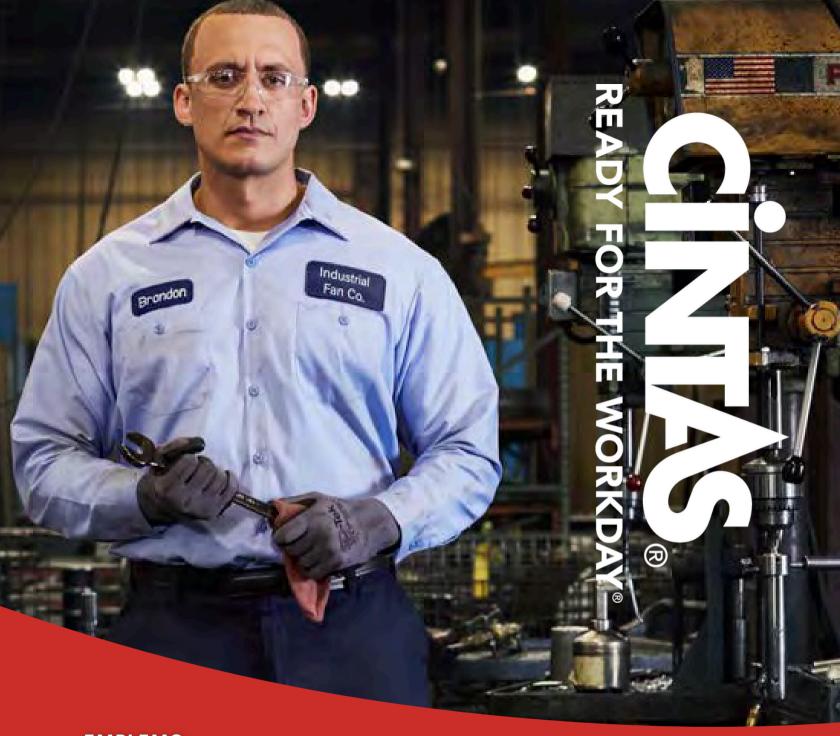

EMBLEMS
HEAT TRANSFERS
DIRECT EMBROIDERY
BARCODE LABELS
SCREEN PRINTING
SUBLIMATION
DIGITIZING





# **EMBLEM & BARCODE TAPE OPTIONS**



#### NAME/LETTERING ONLY

Name/Lettering Only emblems are ideal for customers with no logo or specific image, or who need a simple name badge. It can be embroidered, silk-screen printed or sublimated with Script or Block text.



#### PENNBROIDERY® APPLIQUÉ

PennBroidery® Appliqué Emblems, also known as Hand Cut or Laser Cut, have a similar look and feel to embroidery with the ability to have more unique shapes and cut outs.



#### **COLORPRINT® SUBLIMATED**

Dye Sublimated emblems are the perfect match for your highly detailed design.
Using the sublimation process, designs are full color and the ideal photo finish image recreation.



#### L5X

L5X