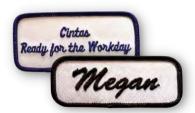

#### NAME/LETTERING ONLY

Name/Lettering Only emblems are ideal for customers with no logo or specific image, or who need a simple name badge. It can be embroidered, silk-screen printed or sublimated with Script or Block text.