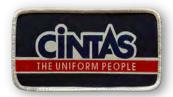

#### L5X

L5X Embroidered Emblems are a timeless, reliable choice that withstands all wash conditions. They are available in any shape with a variety of color and backing options.

#### **PENNEDGE®**

PennEdge® Embroidered Emblems give your brand the edge it needs to stand out while seamlessly blending in. Using actual shirt fabric, emblems are matched to produce a low profile appearance.