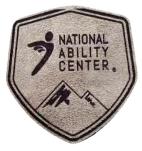

### (CAMPS/PARKS/MUSEUMS)

Embed your favorite memories in unique emblems for identification purposes and to keep as a souvenir. Commemorative patches are ideal for summer camps, sports games, national parks and museum gift shops. With the ability to be sewn in or heat sealed on apparel, backpacks, hats and more, these patches are the perfect keep sake.