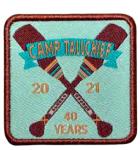

### (CAMPS/PARKS/MUSEUMS)

Embed your favorite memories in unique emblems for identification purposes and to keep as a souvenir. Commemorative patches are ideal for summer camps, sports games, national parks and museum gift shops. With the ability to be sewn in or heat sealed on apparel, backpacks, hats and more, these patches are the perfect keep sake.