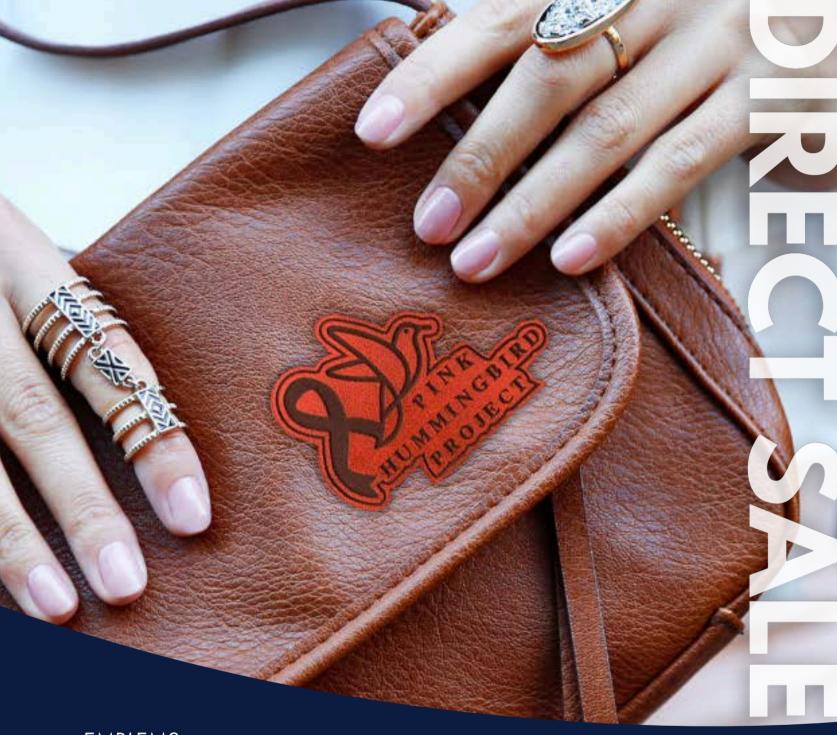

# **LEATHER**

Leather emblems are a timeless, classic, rustic addition for all garments. The sleek, smooth texture provides an edgy appearance while the warm, earthy colors add dimension and style.