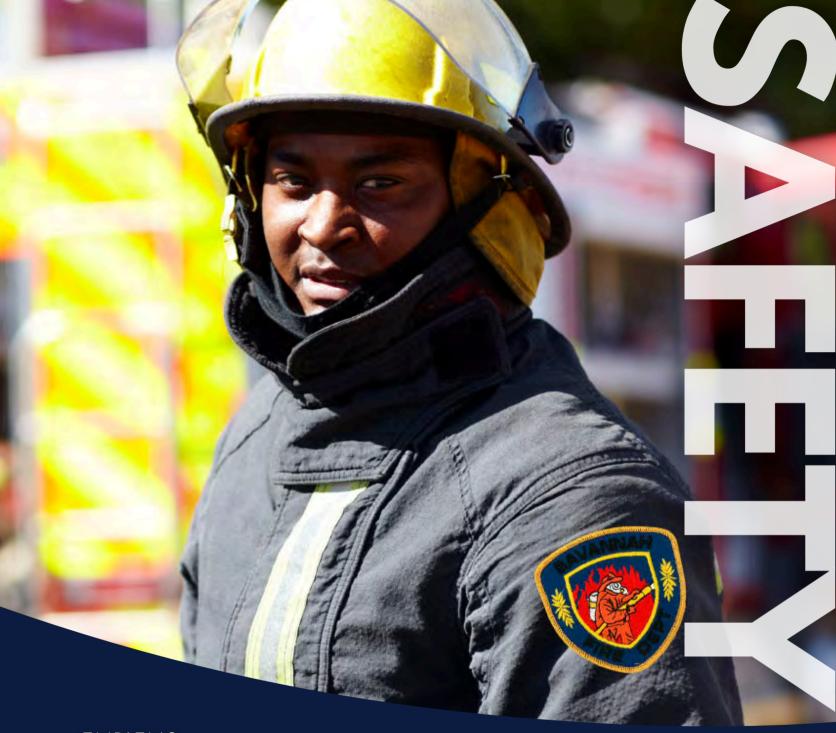

EMBLEMS
HEAT TRANSFERS
DIRECT EMBROIDERY
BARCODE LABELS
SCREEN PRINTING
SUBLIMATION
DIGITIZING





# TRENDING OPTIONS



**PENNFLEX**<sup>TM</sup>

PennFlex™ is an award-winning, 3D, thermoplastic emblem. This innovative design is lightweight, flexible, durable, and can be finished in matte or metallic to deliver the appearance of depth.



#### PENNBROIDERY® APPLIQUÉ

PennBroidery® Appliqué Emblems, also known as Hand Cut or Laser Cut, have a similar look and feel to embroidery with the ability to have more unique shapes and cut outs.



#### FLAME RESISTANT

FR Emblems have the look and feel of embroidered emblems but have the added protection and durability of 100% flame resistant fibers, combining safety with identification.



## **CUSTOM EMBROIDERED**

Custom Embroidered Emblems a