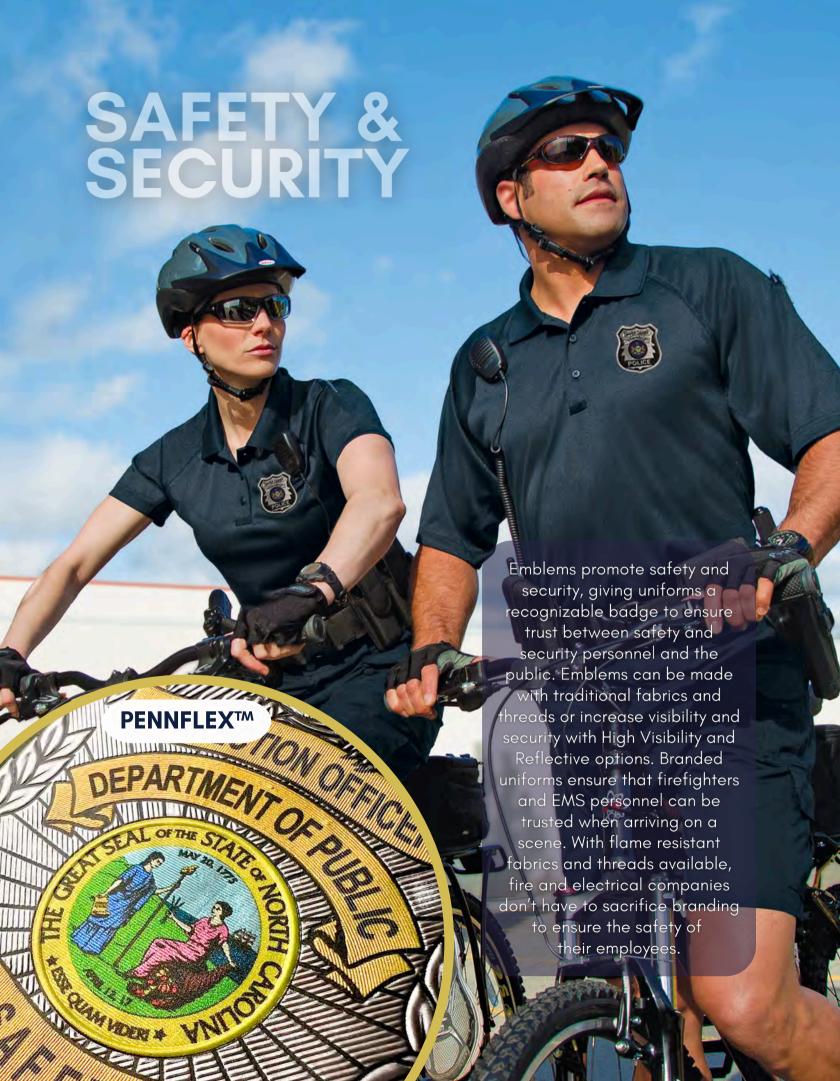

# TRENDING OPTIONS

**PENNFLEX**<sup>TM</sup>

PennFlex™ is an award-winning, 3D, thermoplastic emblem. This innovative design is lightweight, flexible, durable, and can be finished in matte or metallic to deliver the appearance of depth.