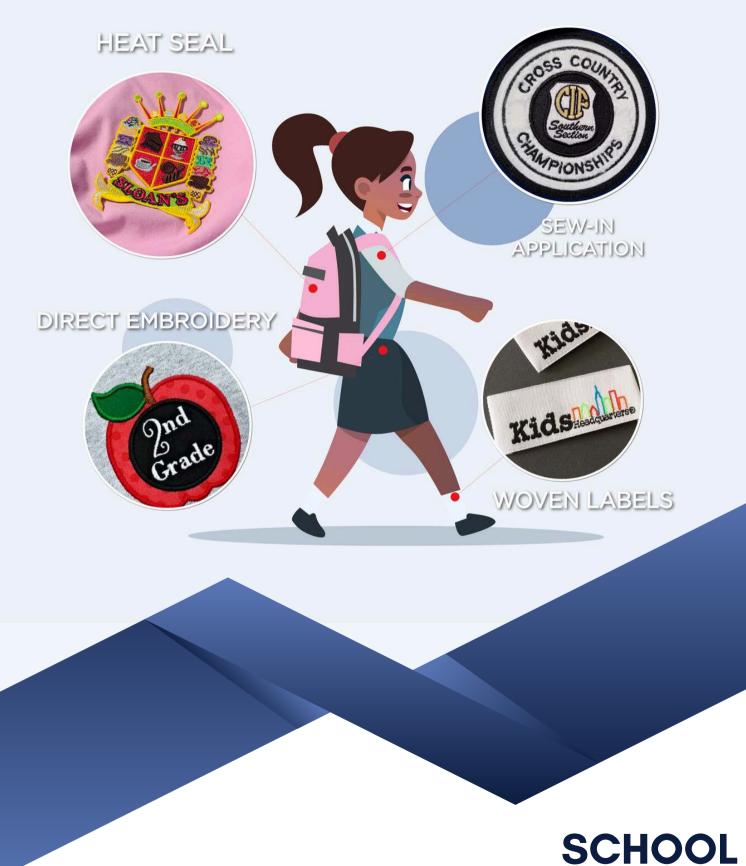

EMBLEMS
HEAT TRANSFERS
DIRECT EMBROIDERY
BARCODE LABELS
SCREEN PRINTING
SUBLIMATION
DIGITIZING

# SCHOOL

Students, teachers and fans alike can show school and university pride with customized apparel. School logos, designs and colors can all be represented with patches, labels and transfers, making great fundraising, promotional and spirit items for clubs and teams.