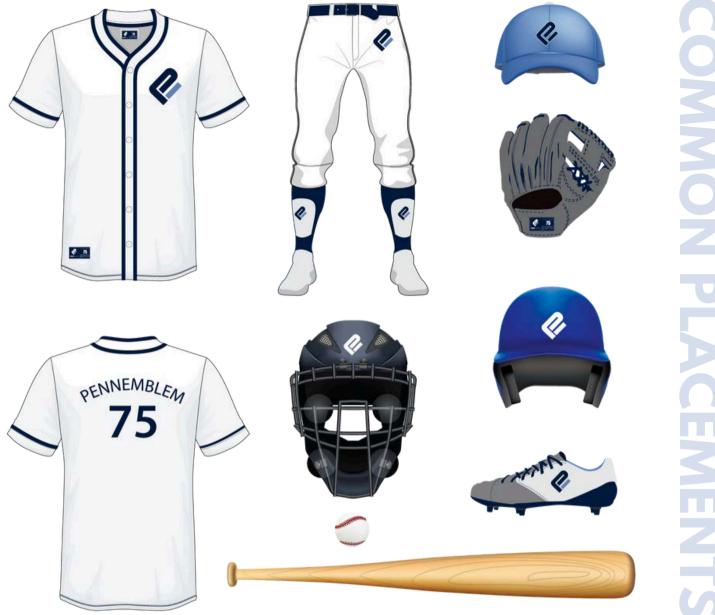

# **Sports**

Athletes can proudly show off their team's artwork and logos differentiating them from their competition with custom emblems. Sports emblems make uniforms unique to their teams and encourage unity amongst players. Students, teachers, and fans can show school and university pride with customized apparel. School logos, designs and colors can all be represented with patches, labels and transfers, making great fundraising, promotional, and spirit items for clubs and teams.