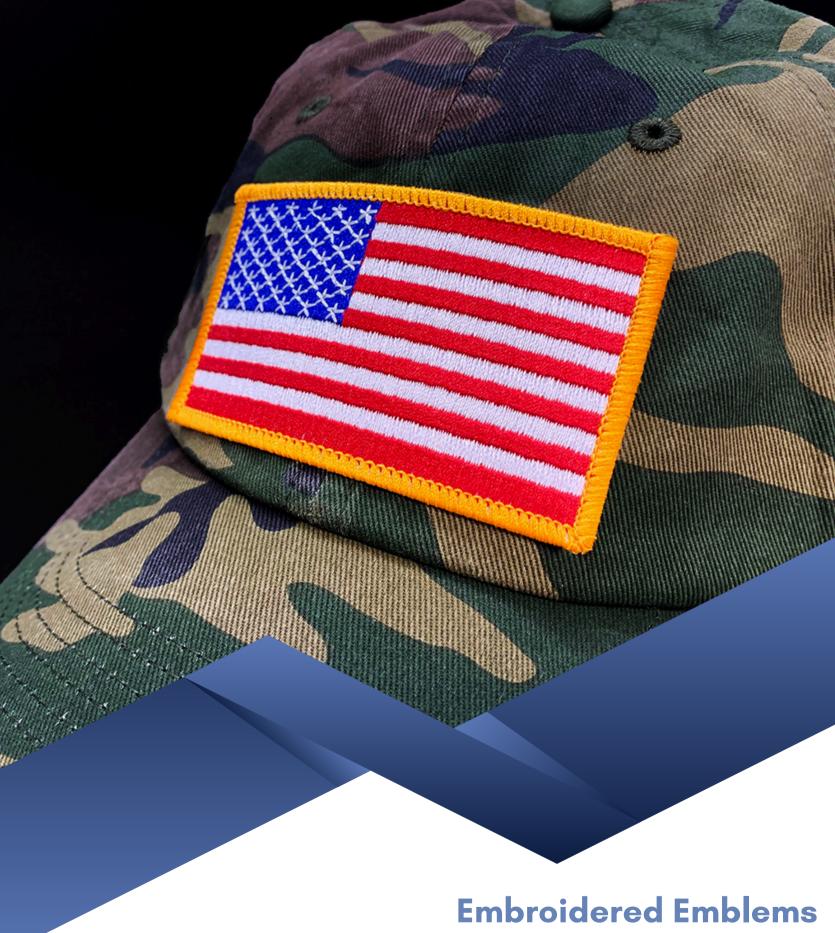

#### **FLAGS**

The American Flag is a symbol of patriotism, pride and honor. While it is flown from flag poles and front porches, you can display the Red, White and Blue on your uniforms, hats, bags, and more!