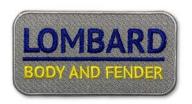

#### **PENNEDGE®**

PennEdge® emblems give your brand the edge it needs to stand out while seamlessly blending in. Using actual shirt fabric, emblems are matched to produce a low profile appearance.