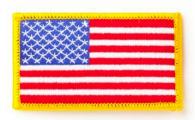

#### **FLAGS**

The American Flag is a symbol of patriotism, pride and honor. While it is flown from flag poles and front porches, you can display the Red, White and Blue on your uniforms, hats, bags, and more!