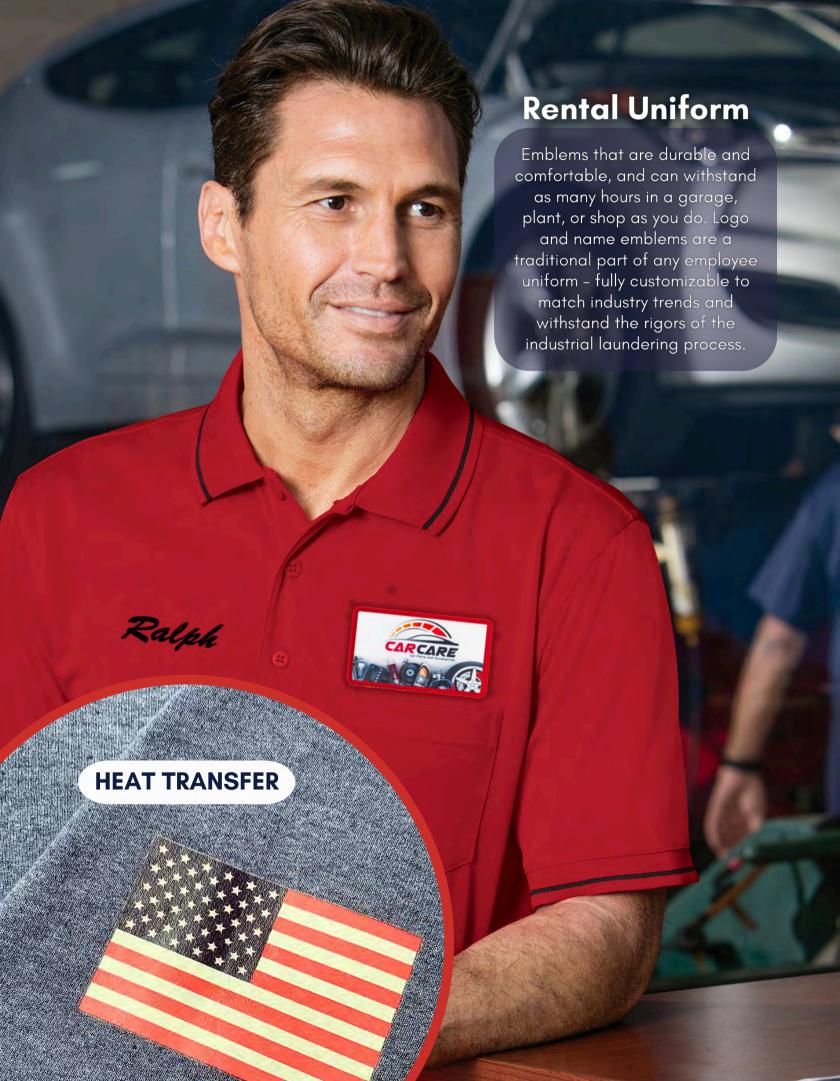

## **CUSTOM EMBROIDERED**

Custom Embroidered Emblems are a timeless, reliable choice that withstands all wash conditions. They are available in any shape with a variety of color and backing options.