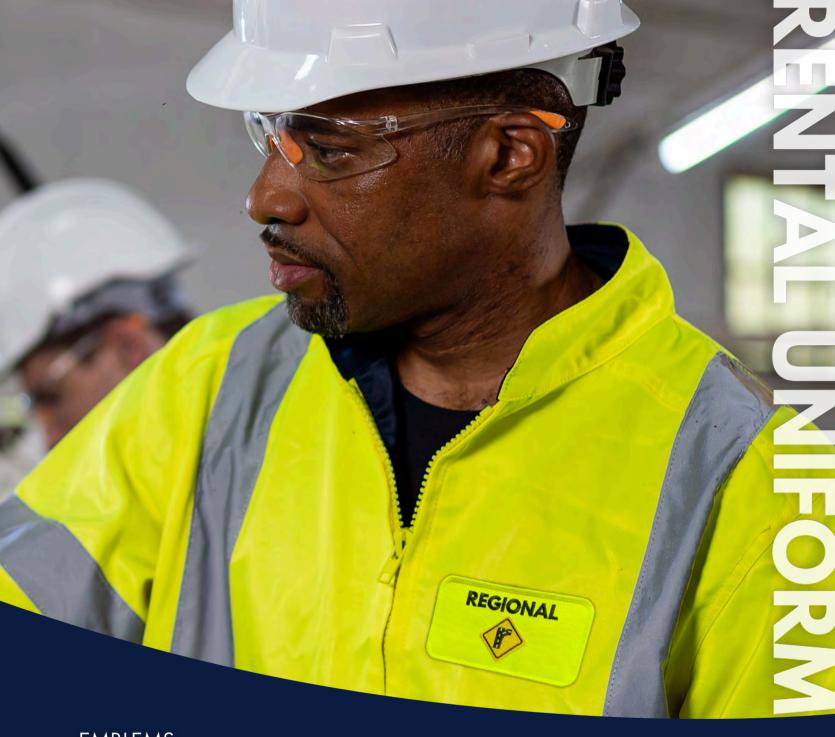

## **HIGH VISIBILITY**

High Visibility emblems are made of fluorescent materials and threads that reflect more light then they absorb and are highly visible in daytime and low light conditions.