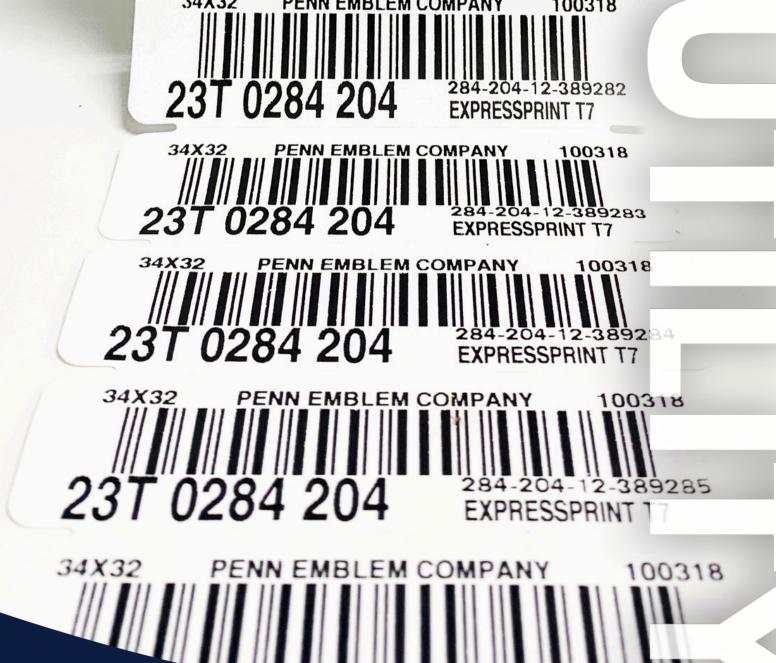

## **EXPRESSPRINT**<sup>TM</sup> T7

ExpressPrint™ T7 is our newest Thermal Label Tape solution, with extended durability and color retention for improved scan rates. ExpressPrint™ T7 Thermal Label Tape improves your budget, inventory control, and labor hours.

### Label Tape & Ink Ribbons

Easily mark and track garments or linens with PennSeal Comfort Tape® ID Labels and Ink Ribbons durably fuses to garments and textiles with simple heat application.