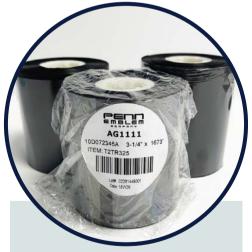

## **EXPRESSPRINT**<sup>TM</sup> T7

ExpressPrint™ T7 is our newest Thermal Label Tape solution, with extended durability and color retention for improved scan rates. ExpressPrint™ T7 Thermal Label Tape improves your budget, inventory control, and labor hours.

### Label Tape & Ink Ribbons

Easily mark and track garments or linens with PennSeal Comfort Tape® ID Labels and Ink Ribbons durably fuses to garments and textiles with simple heat application.