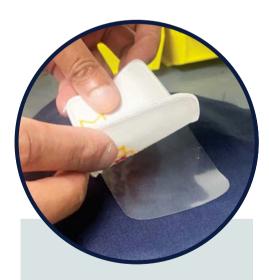

## **PennPly®**

PennPly® is a single layer of clear adhesive used to reapply or reuse an emblem on a new shirt. This is a cost effective way to reuse your embellishments on new garments.